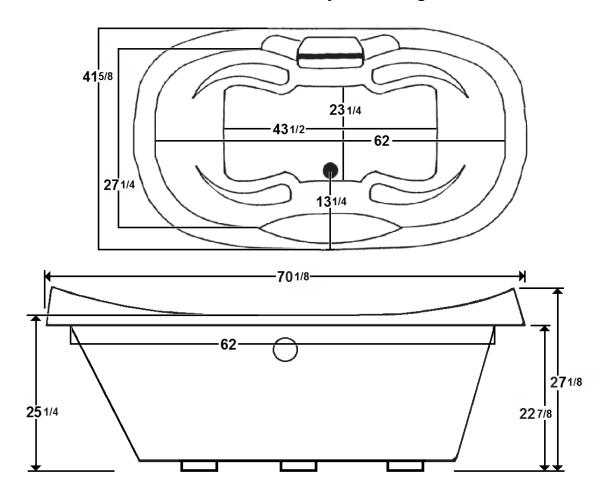

## \*All dimensions are +/- 1/2" and subject to change without notice\*

### **Technical Information**

Weight: 184 lbs.

Water Depth to Overflow: 17 1/2"

Water Capacity: 95 gal.

Sump Dimension: 43 1/2" x 23 1/4"